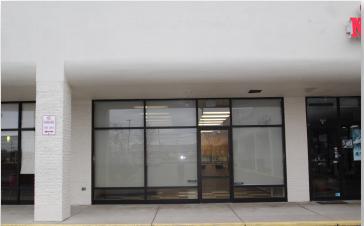

### **PROPERTY HIGHLIGHTS**

- Sublease opportunity for 5 years
- Space available: 1,200 SF
- Rent \$1,200/MO plus \$500/MO CAM
- Salon buildout (formerly Best Cuts)
- Parking: ±150 spaces
- Great visibility on busy N. Court Street/SR-3, at a light
- · In the heart of Medina's Retail Corridor
- · Market: Greater Medina
- Traffic Count: 14,000+

#### **PROPERTY OVERVIEW**

Ideal for a salon user, this 1,200 SF retail space was formerly Best Cuts. This space could be converted to another retail or office space.