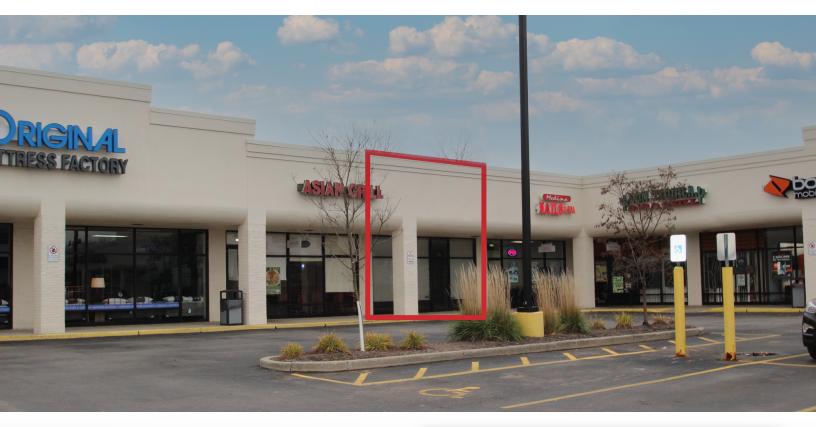

### **PROPERTY HIGHLIGHTS**

- Sublease opportunity for 5 years
- Space available: 1,200 SF
- Rent \$1,200/MO plus \$500/MO CAM
- Salon buildout (formerly Best Cuts)
- Parking: ±150 spaces
- Great visibility on busy N. Court Street/SR-3, at a light
- · In the heart of Medina's Retail Corridor
- · Market: Greater Medina
- Traffic Count: 14,000+

#### **PROPERTY OVERVIEW**

Ideal for a salon user, this 1,200 SF retail space was formerly Best Cuts. This space could be converted to another retail or office space.

#### **LOCATION OVERVIEW**

Excellent location in the heart of Medina. Centerpointe Plaza is anchored by Aldi, Original Mattress Factory, and Pet Supplies Plus.

| DEMOGRAPHICS      | 1 MILE   | 3 MILES  | 5 MILES  |
|-------------------|----------|----------|----------|
| Total Households  | 2,145    | 12,369   | 25,239   |
| Total Population  | 4,904    | 31,162   | 65,561   |
| Average HH Income | \$67,863 | \$77,905 | \$80,392 |