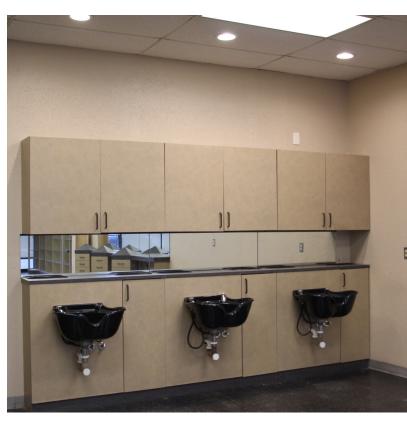

#### **PROPERTY OVERVIEW**

Ideal for a salon user, this 1,200 SF retail space was formerly Best Cuts. This space could be converted to another retail or office space.