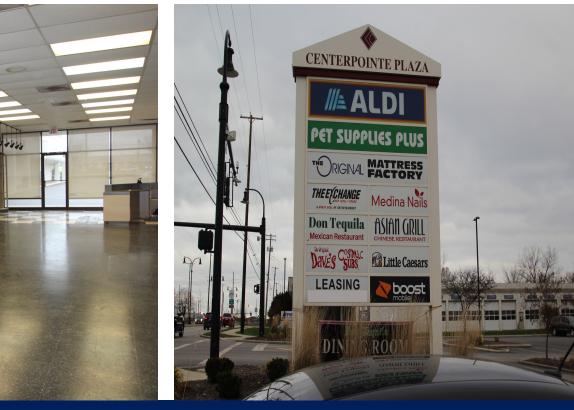

#### **LOCATION OVERVIEW**

Excellent location in the heart of Medina. Centerpointe Plaza is anchored by Aldi, Original Mattress Factory, and Pet Supplies Plus.

| DEMOGRAPHICS      | 1 MILE   | 3 MILES  | 5 MILES  |
|-------------------|----------|----------|----------|
| Total Households  | 2,145    | 12,369   | 25,239   |
| Total Population  | 4,904    | 31,162   | 65,561   |
| Average HH Income | \$67,863 | \$77,905 | \$80,392 |