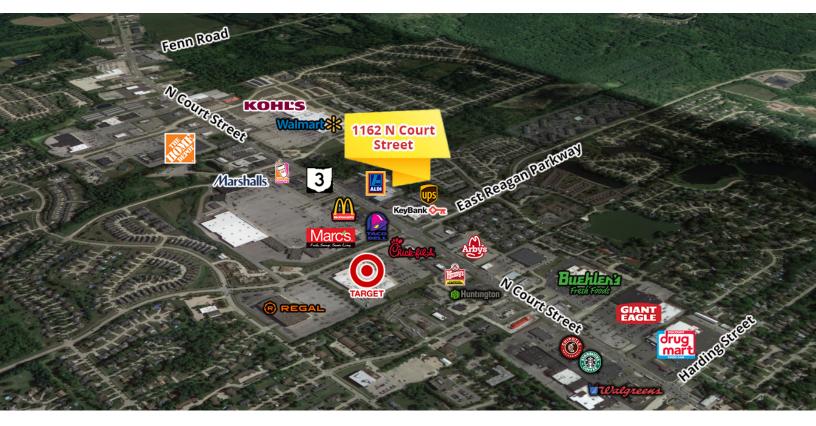

#### **LOCATION OVERVIEW**

Excellent location in the heart of Medina. Centerpointe Plaza is anchored by Aldi, Original Mattress Factory, and Pet Supplies Plus.

| DEMOGRAPHICS      | 1 MILE   | 3 MILES  | 5 MILES  |
|-------------------|----------|----------|----------|
| Total Households  | 2,145    | 12,369   | 25,239   |
| Total Population  | 4,904    | 31,162   | 65,561   |
| Average HH Income | \$67,863 | \$77,905 | \$80,392 |