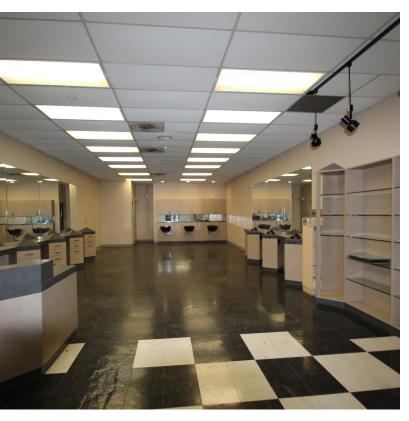

### **PROPERTY HIGHLIGHTS**

- Sublease opportunity for 5 years
- Space available: 1,200 SF
- Rent \$1,200/MO plus \$500/MO CAM
- Salon buildout (formerly Best Cuts)
- Parking: ±150 spaces
- Great visibility on busy N. Court Street/SR-3, at a light
- · In the heart of Medina's Retail Corridor
- · Market: Greater Medina
- Traffic Count: 14,000+

#### **PROPERTY OVERVIEW**

Ideal for a salon user, this 1,200 SF retail space was formerly Best Cuts. This space could be converted to another retail or office space.